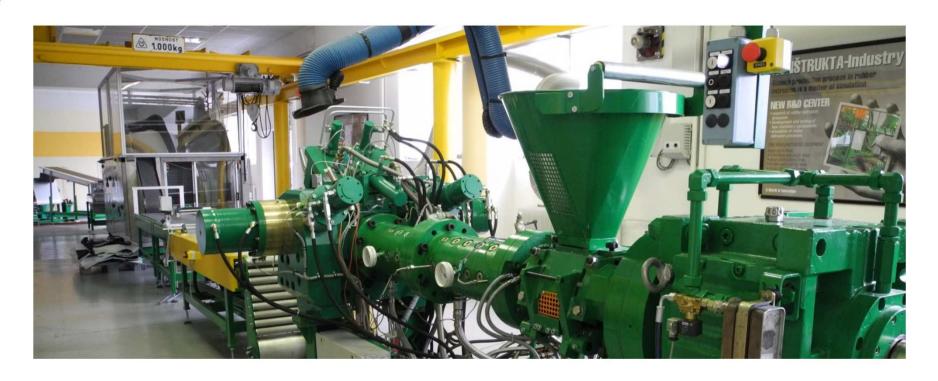

RUSION TECHNOLOGY**

Cold & Hot Feed Extruders
Multiple Extrusion Lines
Roller-Head Extrusion Lines

www.konstrukta.sk



#### **EXPERIENCE & FACTS**

- ESTABLISHED IN 1953
- HEAD OFFICE: TRENČÍN, SLOVAKIA
- ▶ 360 EMPLOYEES
- TURNOVER: 33 MIO EUR
- DESIGN & MANUFACTURING OF MACHINES FOR TYRE PRODUCTION









#### **PRODUCTS**

KONSTRUKTA SUPPLIES ENITRE ASSORTMENT OF EQUIPMENT FOR TYRE COMPONENT PREPARATION AREA





# **EXTRUSION LINE FOR TREAD & SIDEWALL**





# **DUAL ROLLERHEAD LINE FOR INNERLINER**



www.konstrukta.sk



# **CUTTING LINE FOR STEEL BELT**









# **CUTTING LINE FOR STEEL BODY PLY**











www.konstrukta.sk



# **CUTTING LINE FOR TEXTILE BODY PLY**













# **STRIP WINDING SYSTEM**





# **STRIP WINDING SYSTEM**





#### **RESEARCH & DEVELOPMENT**



- > INVESTMENT FOR R&D ACTIVITIES 1,5% OF ANNUAL TURNOVER
- > OWN R&D CENTRE EQUIPPED BY ENTIRE EXTRUSION LINE
- > STATE OF ART DESIGN SOFTWARE CATIA V6



# **DESIGN SOFTWARE – CATIA V6**





### **EQUIPMENT IN 64 FACTORIES OF 28 COUNTRIES**

#### **GLOBAL TIRE MAKERS**













#### **RUSSIAN FEDERATION**



























#### **KONSTRUKTA IN CHINA**





### **SALES STRUCTURE**



TERITORIAL STRUCTURE OF SALES IN PERIOD 2011-2014



# **THANK YOU FOR YOUR ATTENTION!**

#### KONŠTRUKTA - Industry, a.s.

K výstavisku 13

912 50 Trencin

Slovak republic

phone: +421-32-7404 551

fax: +421-32-7430 319

e-mail: sales@kotaind.sk

website: www.konstrukta.sk