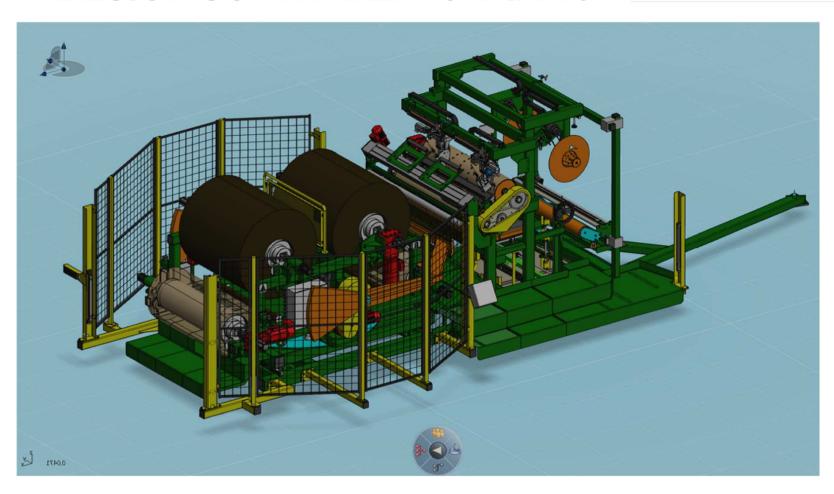

ČÍN, SLOVAKIA
- ▶ 360 EMPLOYEES
- TURNOVER: 33 MIO EUR
- DESIGN & MANUFACTURING OF MACHINES FOR TYRE PRODUCTION









#### **PRODUCTS**

KONSTRUKTA SUPPLIES ENITRE ASSORTMENT OF EQUIPMENT FOR TYRE COMPONENT PREPARATION AREA





# **EXTRUSION LINE FOR TREAD & SIDEWALL**





# **DUAL ROLLERHEAD LINE FOR INNERLINER**



www.konstrukta.sk



# **CUTTING LINE FOR STEEL BELT**









# **CUTTING LINE FOR STEEL BODY PLY**











www.konstrukta.sk



# **CUTTING LINE FOR TEXTILE BODY PLY**













# **STRIP WINDING SYSTEM**





# **STRIP WINDING SYSTEM**





#### **RESEARCH & DEVELOPMENT**



- > INVESTMENT FOR R&D ACTIVITIES 1,5% OF ANNUAL TURNOVER
- > OWN R&D CENTRE EQUIPPED BY ENTIRE EXTRUSION LINE
- > STATE OF ART DESIGN SOFTWARE CATIA V6



# **DESIGN SOFTWARE – CATIA V6**





### **EQUIPMENT IN 64 FACTORIES OF 28 COUNTRIES**

#### **GLOBAL TIRE MAKERS**













#### **RUSSIAN FEDERATION**



























#### **KONSTRUKTA IN CHINA**





### **SALES STRUCTURE**



TERITORIAL STRUCTURE OF SALES IN PERIOD 2011-2014



# **THANK YOU FOR YOUR ATTENTION!**

#### KONŠTRUKTA - Industry, a.s.

K výstavisku 13

912 50 Trencin

Slovak republic

phone: +421-32-7404 551

fax: +421-32-7430 319

e-mail: sales@kotaind.sk

website: www.konstrukta.sk