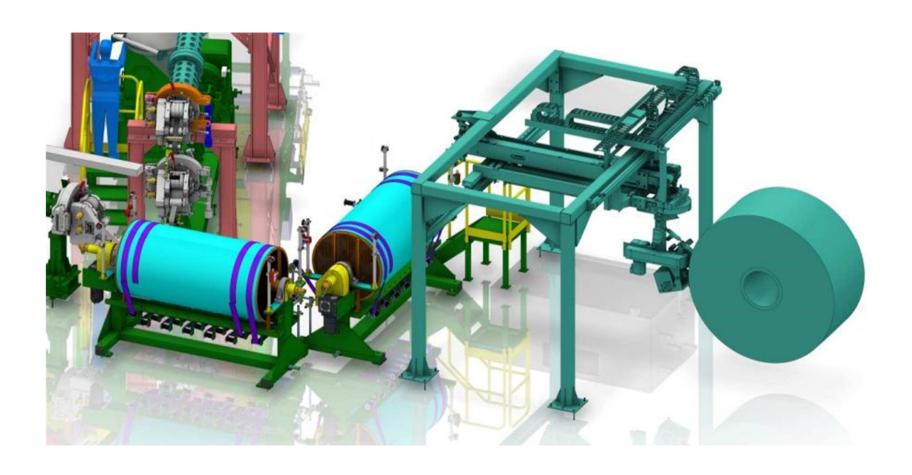

GY**

Steel Cord Cutting Lines
Textile Cord Cutting Lines

#### **EXTRUSION TECHNOLOGY**

Cold & Hot Feed Extruders
Multiple Extrusion Lines
Roller-Head Extrusion Lines

www.konstrukta.sk



#### **EXPERIENCE & FACTS**

- ESTABLISHED IN 1953
- HEAD OFFICE: TRENČÍN, SLOVAKIA
- ▶ 360 EMPLOYEES
- TURNOVER: 33 MIO EUR
- DESIGN & MANUFACTURING OF MACHINES FOR TYRE PRODUCTION









#### **PRODUCTS**

KONSTRUKTA SUPPLIES ENITRE ASSORTMENT OF EQUIPMENT FOR TYRE COMPONENT PREPARATION AREA





# **EXTRUSION LINE FOR TREAD & SIDEWALL**





# **DUAL ROLLERHEAD LINE FOR INNERLINER**



www.konstrukta.sk



# **CUTTING LINE FOR STEEL BELT**









# **CUTTING LINE FOR STEEL BODY PLY**











www.konstrukta.sk



# **CUTTING LINE FOR TEXTILE BODY PLY**













# **STRIP WINDING SYSTEM**





# **STRIP WINDING SYSTEM**





#### **RESEARCH & DEVELOPMENT**



- > INVESTMENT FOR R&D ACTIVITIES 1,5% OF ANNUAL TURNOVER
- > OWN R&D CENTRE EQUIPPED BY ENTIRE EXTRUSION LINE
- > STATE OF ART DESIGN SOFTWARE CATIA V6



# **DESIGN SOFTWARE – CATIA V6**





### **EQUIPMENT IN 64 FACTORIES OF 28 COUNTRIES**

#### **GLOBAL TIRE MAKERS**













#### **RUSSIAN FEDERATION**



























#### **KONSTRUKTA IN CHINA**





### **SALES STRUCTURE**



TERITORIAL STRUCTURE OF SALES IN PERIOD 2011-2014



# **THANK YOU FOR YOUR ATTENTION!**

#### KONŠTRUKTA - Industry, a.s.

K výstavisku 13

912 50 Trencin

Slovak republic

phone: +421-32-7404 551

fax: +421-32-7430 319

e-mail: sales@kotaind.sk

website: www.konstrukta.sk