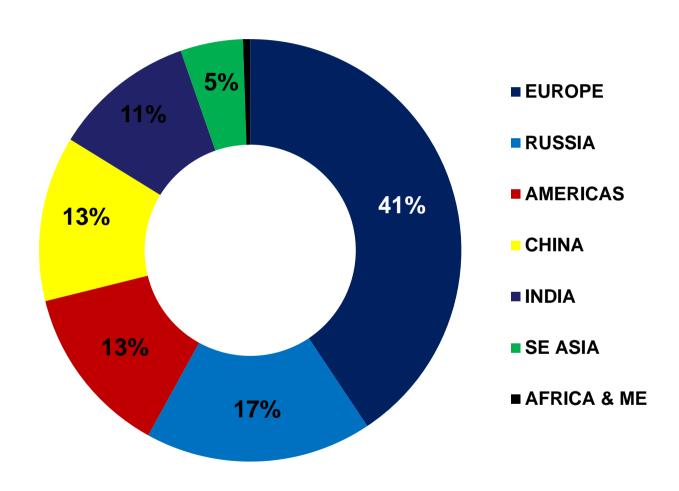

PREPARATION AREA





# **EXTRUSION LINE FOR TREAD & SIDEWALL**





# **DUAL ROLLERHEAD LINE FOR INNERLINER**



www.konstrukta.sk



# **CUTTING LINE FOR STEEL BELT**









# **CUTTING LINE FOR STEEL BODY PLY**











www.konstrukta.sk



# **CUTTING LINE FOR TEXTILE BODY PLY**













# **STRIP WINDING SYSTEM**





# **STRIP WINDING SYSTEM**





#### **RESEARCH & DEVELOPMENT**



- > INVESTMENT FOR R&D ACTIVITIES 1,5% OF ANNUAL TURNOVER
- > OWN R&D CENTRE EQUIPPED BY ENTIRE EXTRUSION LINE
- > STATE OF ART DESIGN SOFTWARE CATIA V6



# **DESIGN SOFTWARE – CATIA V6**





### **EQUIPMENT IN 64 FACTORIES OF 28 COUNTRIES**

#### **GLOBAL TIRE MAKERS**













#### **RUSSIAN FEDERATION**



























#### **KONSTRUKTA IN CHINA**





### **SALES STRUCTURE**



TERITORIAL STRUCTURE OF SALES IN PERIOD 2011-2014



# **THANK YOU FOR YOUR ATTENTION!**

#### KONŠTRUKTA - Industry, a.s.

K výstavisku 13

912 50 Trencin

Slovak republic

phone: +421-32-7404 551

fax: +421-32-7430 319

e-mail: sales@kotaind.sk

website: www.konstrukta.sk