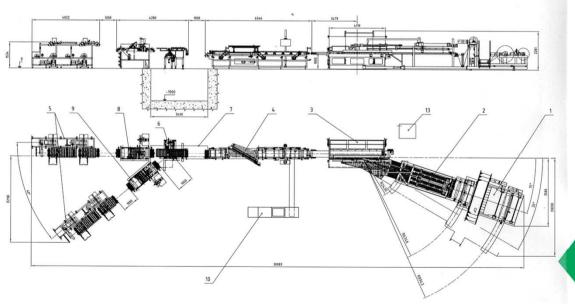

### TIRE MANUFACTURING EQUIPMENT

#### **CUTTING TECHNOLOGY**

Steel Cord Cutting Lines
Textile Cord Cutting Lines

#### **EXTRUSION TECHNOLOGY**

Cold & Hot Feed Extruders
Multiple Extrusion Lines
Roller-Head Extrusion Lines

www.konstrukta.sk



#### **EXPERIENCE & FACTS**

- ESTABLISHED IN 1953
- HEAD OFFICE: TRENČÍN, SLOVAKIA
- ▶ 360 EMPLOYEES
- TURNOVER: 33 MIO EUR
- DESIGN & MANUFACTURING OF MACHINES FOR TYRE PRODUCTION









#### **PRODUCTS**

KONSTRUKTA SUPPLIES ENITRE ASSORTMENT OF EQUIPMENT FOR TYRE COMPONENT PREPARATION AREA





# **EXTRUSION LINE FOR TREAD & SIDEWALL**





# **DUAL ROLLERHEAD LINE FOR INNERLINER**



www.konstrukta.sk



# **CUTTING LINE FOR STEEL BELT**









# **CUTTING LINE FOR STEEL BODY PLY**











www.konstrukta.sk



# **CUTTING LINE FOR TEXTILE BODY PLY**













# **STRIP WINDING SYSTEM**





# **STRIP WINDING SYSTEM**





#### **RESEARCH & DEVELOPMENT**



- > INVESTMENT FOR R&D ACTIVITIES 1,5% OF ANNUAL TURNOVER
- > OWN R&D CENTRE EQUIPPED BY ENTIRE EXTRUSION LINE
- > STATE OF ART DESIGN SOFTWARE CATIA V6



# **DESIGN SOFTWARE – CATIA V6**





### **EQUIPMENT IN 64 FACTORIES OF 28 COUNTRIES**

#### **GLOBAL TIRE MAKERS**













#### **RUSSIAN FEDERATION**



























#### **KONSTRUKTA IN CHINA**





### **SALES STRUCTURE**



TERITORIAL STRUCTURE OF SALES IN PERIOD 2011-2014



# **THANK YOU FOR YOUR ATTENTION!**

#### KONŠTRUKTA - Industry, a.s.

K výstavisku 13

912 50 Trencin

Slovak republic