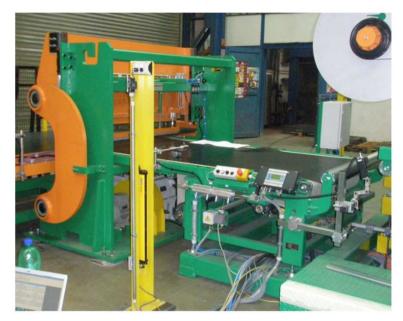

### TIRE MANUFACTURING EQUIPMENT

#### **CUTTING TECHNOLOGY**

Steel Cord Cutting Lines
Textile Cord Cutting Lines

#### **EXTRUSION TECHNOLOGY**

Cold & Hot Feed Extruders
Multiple Extrusion Lines
Roller-Head Extrusion Lines

www.konstrukta.sk



#### **EXPERIENCE & FACTS**

- ESTABLISHED IN 1953
- HEAD OFFICE: TRENČÍN, SLOVAKIA
- ▶ 360 EMPLOYEES
- TURNOVER: 33 MIO EUR
- DESIGN & MANUFACTURING OF MACHINES FOR TYRE PRODUCTION









#### **PRODUCTS**

KONSTRUKTA SUPPLIES ENITRE ASSORTMENT OF EQUIPMENT FOR TYRE COMPONENT PREPARATION AREA





# **EXTRUSION LINE FOR TREAD & SIDEWALL**





# **DUAL ROLLERHEAD LINE FOR INNERLINER**



www.konstrukta.sk



# **CUTTING LINE FOR STEEL BELT**









# **CUTTING LINE FOR STEEL BODY PLY**











www.konstrukta.sk



# **CUTTING LINE FOR TEXTILE BODY PLY**













# **STRIP WINDING SYSTEM**





# **STRIP WINDING SYSTEM**





#### **RESEARCH & DEVELOPMENT**



- > INVESTMENT FOR R&D ACTIVITIES 1,5% OF ANNUAL TURNOVER
- > OWN R&D CENTRE EQUIPPED BY ENTIRE EXTRUSION LINE
- > STATE OF ART DESIGN SOFTWARE CATIA V6



# **DESIGN SOFTWARE – CATIA V6**





### **EQUIPMENT IN 64 FACTORIES OF 28 COUNTRIES**

#### **GLOBAL TIRE MAKERS**













#### **RUSSIAN FEDERATION**



























#### **KONSTRUKTA IN CHINA**





### **SALES STRUCTURE**



TERITORIAL STRUCTURE OF SALES IN PERIOD 2011-2014



# **THANK YOU FOR YOUR ATTENTION!**

#### KONŠTRUKTA - Industry, a.s.

K výstavisku 13

912 50 Trencin

Slovak republic

phone: +421-32-7404 551

fax: +421-32-743