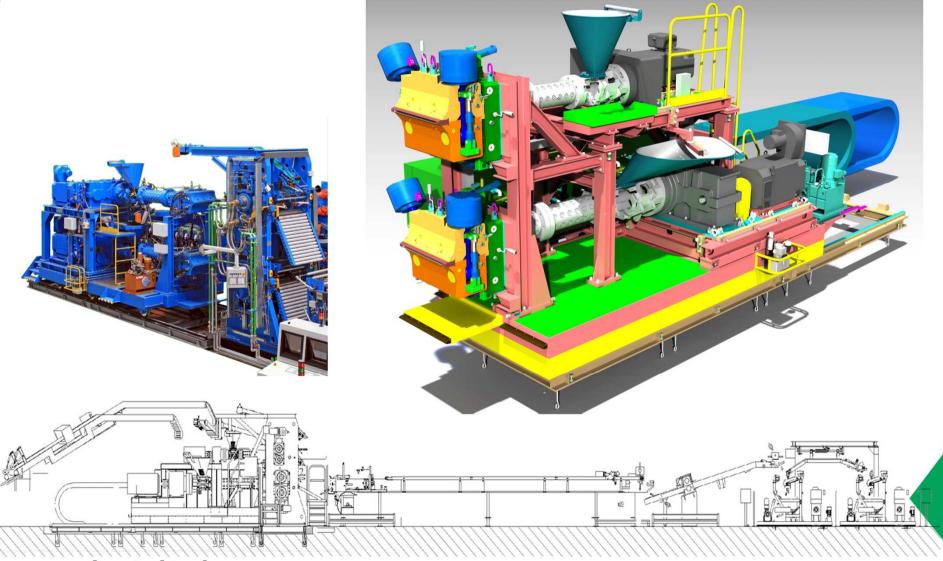

# **EXTRUSION LINE FOR TREAD & SIDEWALL**

# **DUAL ROLLERHEAD LINE FOR INNERLINER**

www.konstrukta.sk