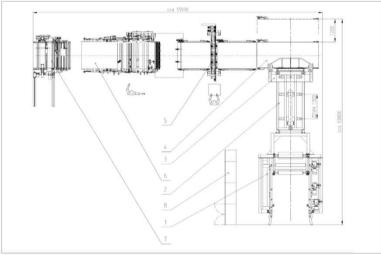

### TIRE MANUFACTURING EQUIPMENT

#### **CUTTING TECHNOLOGY**

Steel Cord Cutting Lines
Textile Cord Cutting Lines

#### **EXTRUSION TECHNOLOGY**

Cold & Hot Feed Extruders
Multiple Extrusion Lines
Roller-Head Extrusion Lines

www.konstrukta.sk



#### **EXPERIENCE & FACTS**

- ESTABLISHED IN 1953
- HEAD OFFICE: TRENČÍN, SLOVAKIA
- ▶ 360 EMPLOYEES
- TURNOVER: 33 MIO EUR
- DESIGN & MANUFACTURING OF MACHINES FOR TYRE PRODUCTION









#### **PRODUCTS**

KONSTRUKTA SUPPLIES ENITRE ASSORTMENT OF EQUIPMENT FOR TYRE COMPONENT PREPARATION AREA





# **EXTRUSION LINE FOR TREAD & SIDEWALL**





# **DUAL ROLLERHEAD LINE FOR INNERLINER**



www.konstrukta.sk



# **CUTTING LINE FOR STEEL BELT**









# **CUTTING LINE FOR STEEL BODY PLY**











www.konstrukta.sk



# **CUTTING LINE FOR TEXTILE BODY PLY**













# **STRIP WINDING SYSTEM**





# **STRIP WINDING SYSTEM**





#### **RESEARCH & DEVELOPMENT**



- > INVESTMENT FOR R&D ACTIVITIES 1,5% OF ANNUAL TURNOVER
- > OWN R&D CENTRE EQUIPPED BY ENTIRE EXTRUSION LINE
- > STATE OF ART DESIGN SOFTWARE CATIA V6



# **DESIGN SOFTWARE – CATIA V6**





### **EQUIPMENT IN 64 FACTORIES OF 28 COUNTRIES**

#### **GLOBAL TIRE MAKERS**













#### **RUSSIAN FEDERATION**



























#### **KONSTRUKTA IN CHINA**





### **SALES STRUCTURE**



TERITORIAL STRUCTURE OF SALES IN PERIOD 2011-2014



# **THANK YOU FOR YOUR ATTENTION!**

#### KONŠTRUKTA - Industry, a.s.

K výstavisku 13

912 50 Trencin

Slovak republic

phone: +421-32-7404 551

fax: +421-32-7430