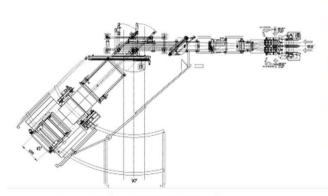

ING EQUIPMENT

#### **CUTTING TECHNOLOGY**

Steel Cord Cutting Lines
Textile Cord Cutting Lines

#### **EXTRUSION TECHNOLOGY**

Cold & Hot Feed Extruders
Multiple Extrusion Lines
Roller-Head Extrusion Lines

www.konstrukta.sk



#### **EXPERIENCE & FACTS**

- ESTABLISHED IN 1953
- HEAD OFFICE: TRENČÍN, SLOVAKIA
- ▶ 360 EMPLOYEES
- TURNOVER: 33 MIO EUR
- DESIGN & MANUFACTURING OF MACHINES FOR TYRE PRODUCTION









#### **PRODUCTS**

KONSTRUKTA SUPPLIES ENITRE ASSORTMENT OF EQUIPMENT FOR TYRE COMPONENT PREPARATION AREA





# **EXTRUSION LINE FOR TREAD & SIDEWALL**





# **DUAL ROLLERHEAD LINE FOR INNERLINER**



www.konstrukta.sk



# **CUTTING LINE FOR STEEL BELT**









# **CUTTING LINE FOR STEEL BODY PLY**











www.konstrukta.sk



# **CUTTING LINE FOR TEXTILE BODY PLY**













# **STRIP WINDING SYSTEM**





# **STRIP WINDING SYSTEM**





#### **RESEARCH & DEVELOPMENT**



- > INVESTMENT FOR R&D ACTIVITIES 1,5% OF ANNUAL TURNOVER
- > OWN R&D CENTRE EQUIPPED BY ENTIRE EXTRUSION LINE
- > STATE OF ART DESIGN SOFTWARE CATIA V6



# **DESIGN SOFTWARE – CATIA V6**





### **EQUIPMENT IN 64 FACTORIES OF 28 COUNTRIES**

#### **GLOBAL TIRE MAKERS**













#### **RUSSIAN FEDERATION**



























#### **KONSTRUKTA IN CHINA**





### **SALES STRUCTURE**



TERITORIAL STRUCTURE OF SALES IN PERIOD 2011-2014



# **THANK YOU FOR YOUR ATTENTION!**

#### KONŠTRUKTA - Industry, a.s.

K výstavisku 13

912 50 Trencin

Slovak republic

phone: +421-32-7404 551

fax: +421-32-7430 319

e-mail: sales@kotaind.sk

website: www.konstrukta.sk