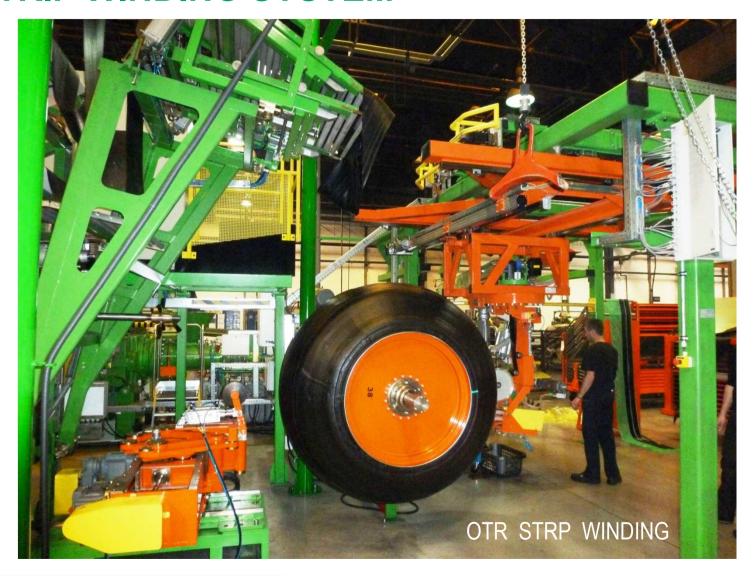

extile Cord Cutting Lines

#### **EXTRUSION TECHNOLOGY**

Cold & Hot Feed Extruders
Multiple Extrusion Lines
Roller-Head Extrusion Lines

www.konstrukta.sk



#### **EXPERIENCE & FACTS**

- ESTABLISHED IN 1953
- HEAD OFFICE: TRENČÍN, SLOVAKIA
- ▶ 360 EMPLOYEES
- TURNOVER: 33 MIO EUR
- DESIGN & MANUFACTURING OF MACHINES FOR TYRE PRODUCTION









#### **PRODUCTS**

KONSTRUKTA SUPPLIES ENITRE ASSORTMENT OF EQUIPMENT FOR TYRE COMPONENT PREPARATION AREA





# **EXTRUSION LINE FOR TREAD & SIDEWALL**





# **DUAL ROLLERHEAD LINE FOR INNERLINER**



www.konstrukta.sk



# **CUTTING LINE FOR STEEL BELT**









# **CUTTING LINE FOR STEEL BODY PLY**











www.konstrukta.sk



# **CUTTING LINE FOR TEXTILE BODY PLY**













# **STRIP WINDING SYSTEM**





# **STRIP WINDING SYSTEM**





#### **RESEARCH & DEVELOPMENT**



- > INVESTMENT FOR R&D ACTIVITIES 1,5% OF ANNUAL TURNOVER
- > OWN R&D CENTRE EQUIPPED BY ENTIRE EXTRUSION LINE
- > STATE OF ART DESIGN SOFTWARE CATIA V6



# **DESIGN SOFTWARE – CATIA V6**





### **EQUIPMENT IN 64 FACTORIES OF 28 COUNTRIES**

#### **GLOBAL TIRE MAKERS**













#### **RUSSIAN FEDERATION**



























#### **KONSTRUKTA IN CHINA**





### **SALES STRUCTURE**



TERITORIAL STRUCTURE OF SALES IN PERIOD 2011-2014



# **THANK YOU FOR YOUR ATTENTION!**

#### KONŠTRUKTA - Industry, a.s.

K výstavisku 13

912 50 Trencin

Slovak republic

phone: +421-32-7404 551

fax: +421-32-7430 319

e-mail: sales@kotaind.sk

website: www.konstrukta.sk