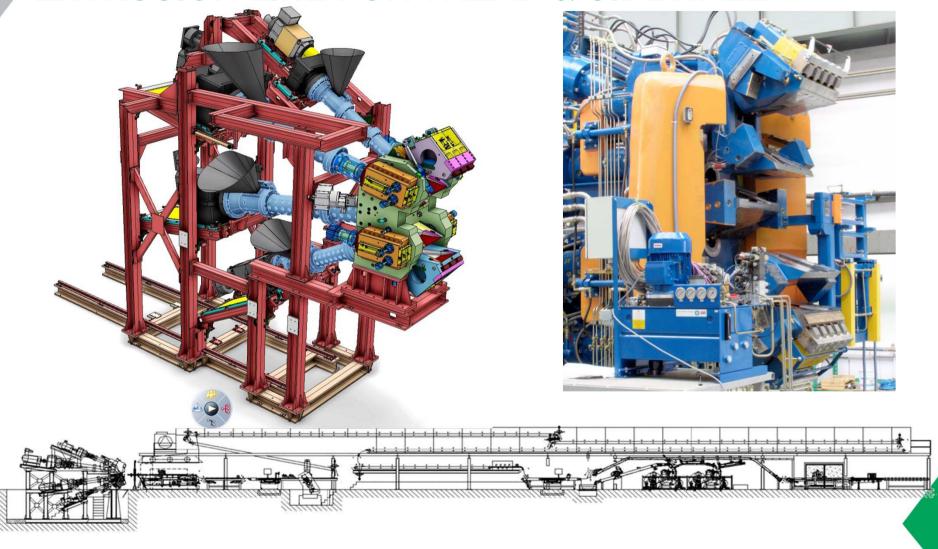

# **CUTTING LINE FOR STEEL BELT**

# **CUTTING LINE FOR STEEL BODY PLY**

www.konstrukta.sk