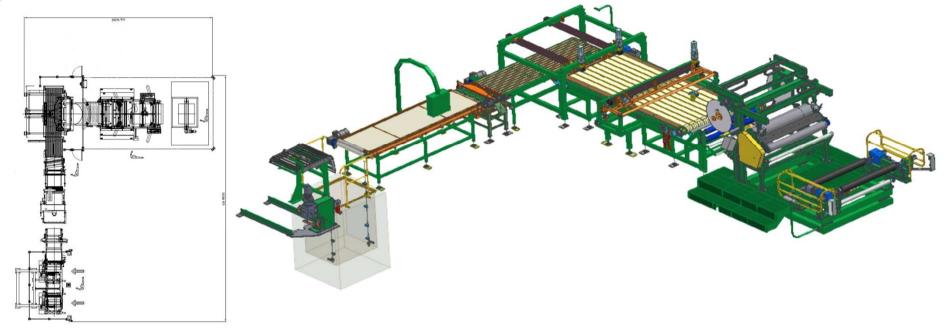

# **EXTRUSION LINE FOR TREAD & SIDEWALL**

# **DUAL ROLLERHEAD LINE FOR INNERLINER**

www.konstrukta.sk