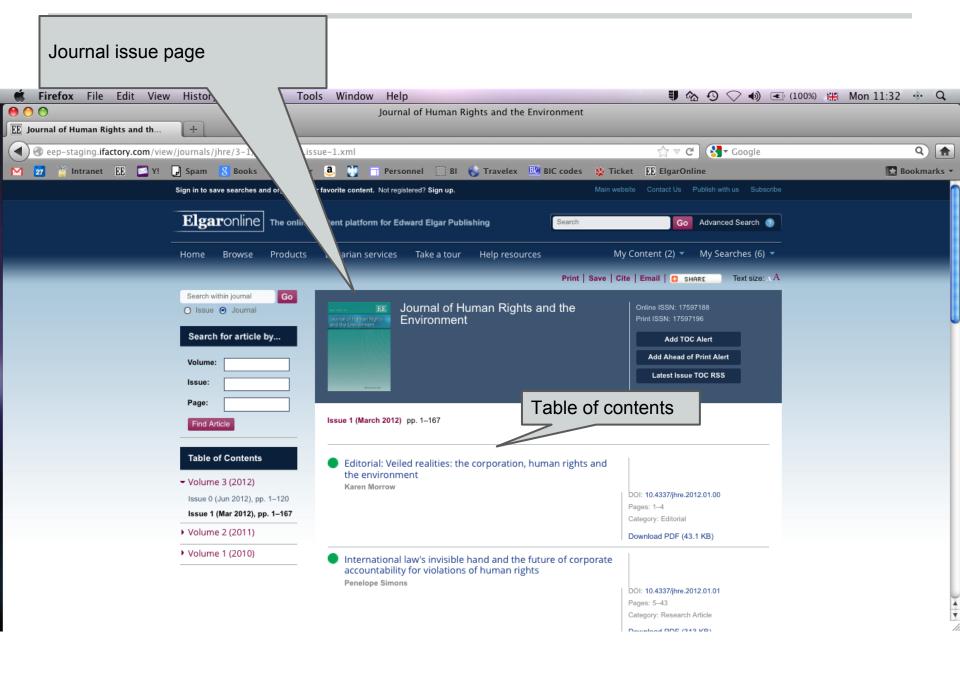

|                 |

ive in this example, the family's commitment to build the emotional equity or strength of their family by having the cousins – who live in different parts of the country – participate in fun activities not only strengthens their family relationship, but also is a mechanism for building trust in the family. In addition, having the younger-generation cousins participate in the family council discussions strengthened their confidence and stature in the family and continued the process of trust and collaborative problem-solving. This ultimately strengthened trust to build a stronger family and family–business relationship.

Ă

Ŧ