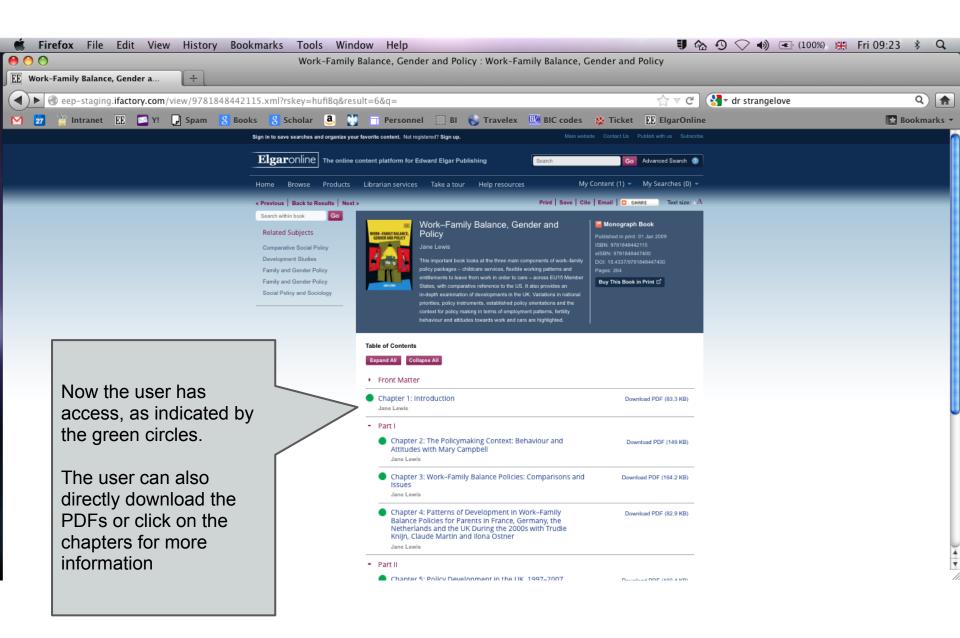

## The users location in the book can be seen from the Navbar.

Q) 🏦

¥

Bookmarks

This chapter is available as a PDF.

Chapter information and an extract is included in the page.

Click to download the DRM-free PDF