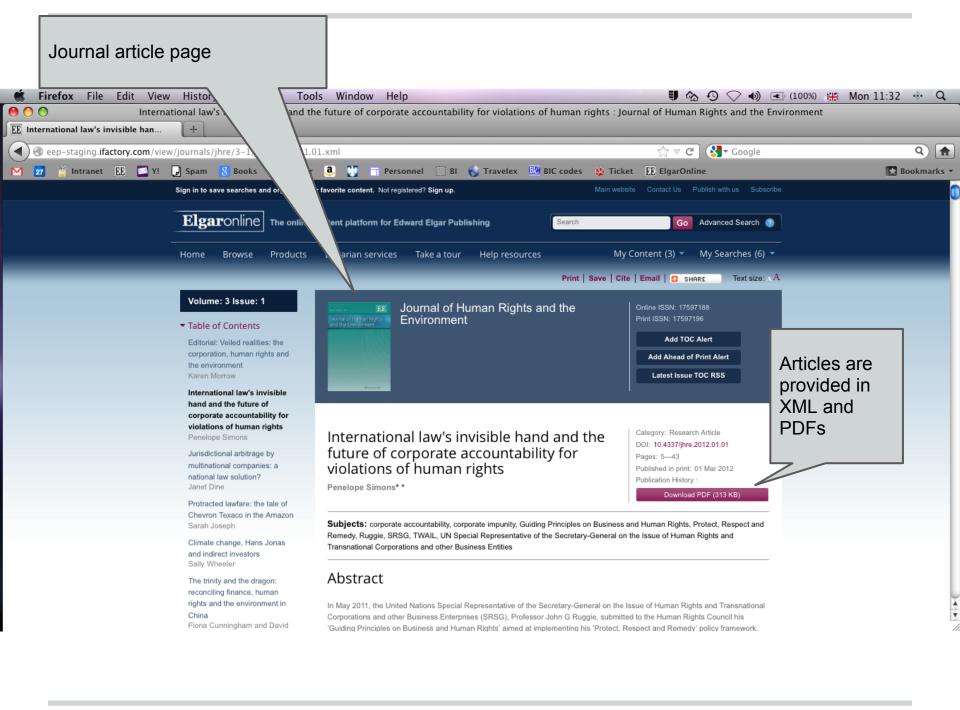

|                 |

ive in this example, the family's commitment to build the emotional equity or strength of their family by having the cousins – who live in different parts of the country – participate in fun activities not only strengthens their family relationship, but also is a mechanism for building trust in the family. In addition, having the younger-generation cousins participate in the family council discussions strengthened their confidence and stature in the family and continued the process of trust and collaborative problem-solving. This ultimately strengthened trust to build a stronger family and family–business relationship.

Ă

Ŧ