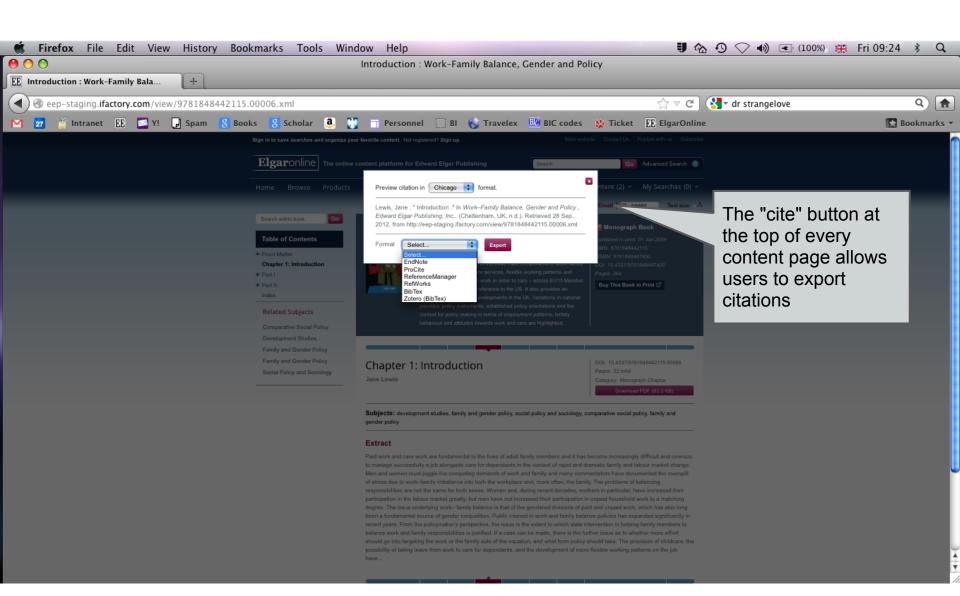

### This is an example of a chapter page. 🛡 🏠 🔊 🔿 📦 📧 (100%) 💥 Fri 09:24 Many users will come directly to chapters or book 0 y Balance, Gender and Policy entries from other sites so we felt it important to EE II repeat information about the book ◀ ☆ 🔻 C 🛛 🚼 🕶 dr strangelove Μ Travelex 📴 BIC codes 🎄 Ticket 🔣 ElgarOnline Elgaronline Edward Elgar Publishing Advanced Search @ My Content (2) - My Searches (0) -Home Browse Products Take a tour Help resources

## DER AND POLICY Jane Lewis

Chapter 1: Introduction

This important cook cook at the error hand componence or work-turn policy packages – childrans enrores, flaxNe working patterns and entitlements to leave from work in order to care – across EU15 Mont States, with comparative reference to the US. It also provides an in-depth examination of developments in the UK. Variations in nations priorities, policy instruments, established policy orientations and the context for policy making in terms of employment patterns, fertily behaviour and attitudes towards work and care are highlight\*

#### DOI: 10.4337/9781848442115.0009 Pages: 22 total Category: Monograph Chapter

Download PDF (83.3 KB

Print Save Cite Email C SHARE Text size: A

Monograph Book

Buy This Book in Print C

Pages: 264

Subjects: development studies, family and gender policy, social policy and sociology, comparative social policy, family and gender policy

#### Extract

Jane Lewis

Paid work and care work are fundamental to the lives of adult family members and it has become increasingly difficult and onerous to manage successfully a job alongside care for dependants in the context of rapid and dramatic family and labour market change. Men and women must juggle the competing demands of work and family and many commentators have documented the overspill of stress due to work-family imbalance into both the workplace and, more often, the family. The problems of balancing responsibilities are not the same for both sexes. Women and, during recent decades, mothers in particular, have increased their participation in the labour market greatly, but men have not increased their participation in unpaid household work to a matching degree. The issue underlying work-family balance is that of the gendered divisions of paid and unpaid work, which has also long been a fundamental source of gender inequalities. Public interest in work and family balance policies has expanded significantly in recent years. From the policymaker's perspective, the issue is the extent to which state intervention in helping family members to balance work and family responsibilities is justified. If a case can be made, there is the further issue as to whether more effort should go into targeting the work or the family side of the equation, and what form policy should take. The provision of childcare, the possibility of taking leave from work to care for dependants, and the development of more flexible working patterns on the job have...