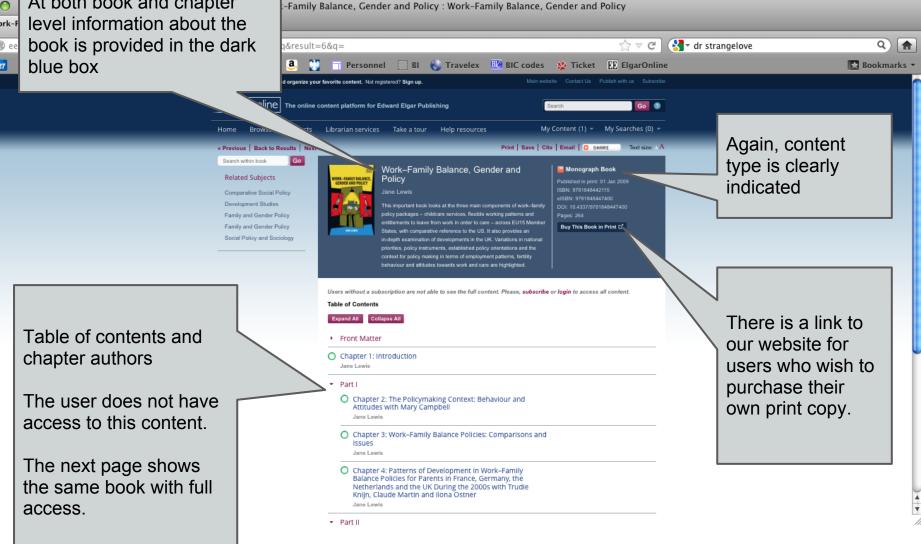

## This is the book page.

At both book and chapter level information about the blue box

Window Help

🛡 🏠 🔨 🔷 🜒 📧 (100%) 💥 Fri 09:22

\* Q

Go

The book table of contents can be found on the left for easy navigation  Front Matter Chapter 1: Introduction = Part I Chapter 2: The Policymaking Context: Behaviour and Attitudes with Mary Campbell Chapter 3: Work-Family Balance Policies Comparisons and Issues Chapter 4: Patterns of Development in Work-Family Balance Policies for Parents in France, Germany, the Netherlands and the UK During the 2000s with Trudie Knijn, Claude Martin and

Search within book

Table of Contents

Part II

Chapter 5: Policy Development in the UK,

1997–2007 Chapter 6: Concluding Reflections on Gender

Equality and Work–Family Balance Policies

Chapter 7: Bibliography Index

#### Related Subjects

- Comparative Social Policy Development Studies
- Family and Gender Policy
- Family and Gender Policy
- Social Policy and Sociology