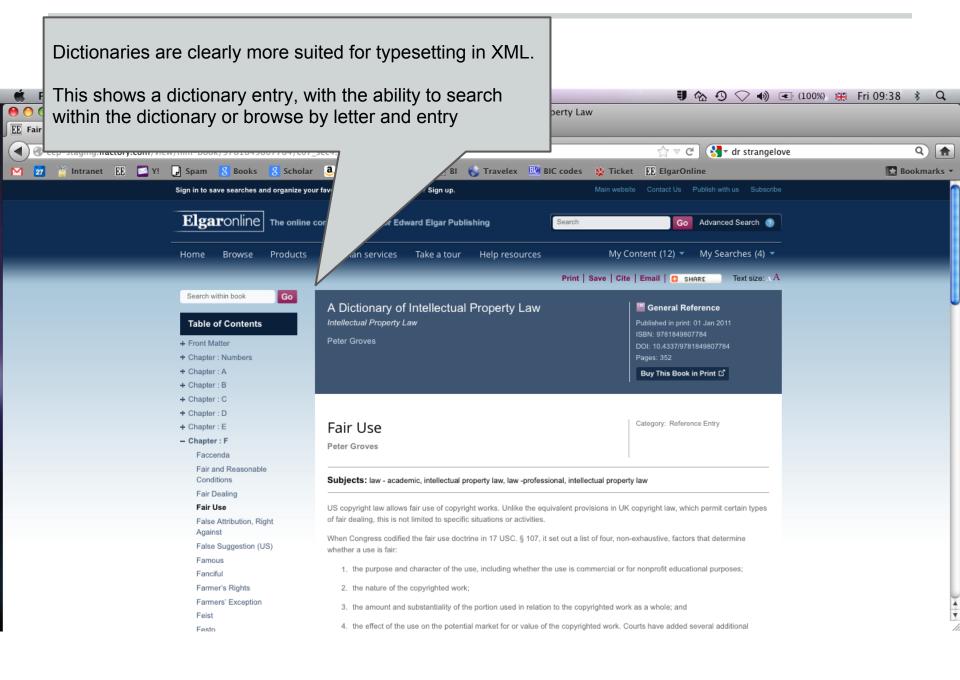

|                 |

ive in this example, the family's commitment to build the emotional equity or strength of their family by having the cousins – who live in different parts of the country – participate in fun activities not only strengthens their family relationship, but also is a mechanism for building trust in the family. In addition, having the younger-generation cousins participate in the family council discussions strengthened their confidence and stature in the family and continued the process of trust and collaborative problem-solving. This ultimately strengthened trust to build a stronger family and family–business relationship.

Ă

Ŧ