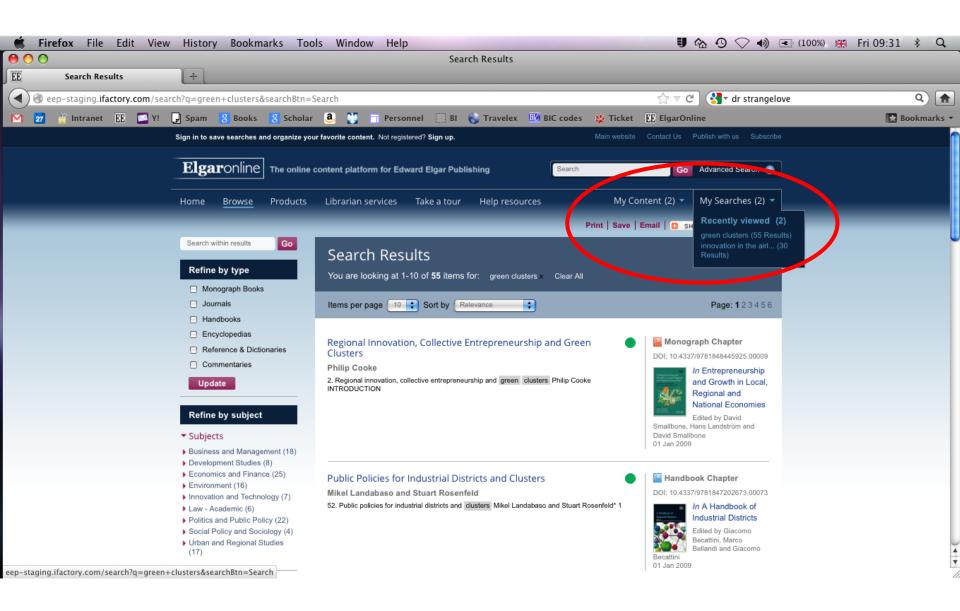

## The users location in the book can be seen from the Navbar.

Q) 🏦

¥

Bookmarks

This chapter is available as a PDF.

Chapter information and an extract is included in the page.

Click to download the DRM-free PDF